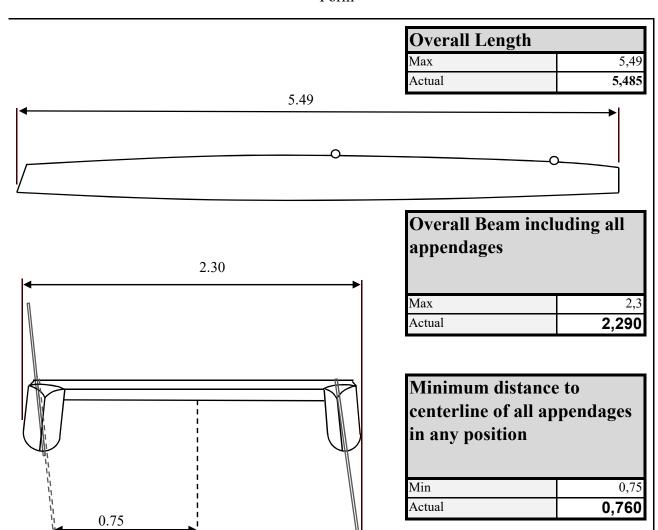

All measurements are in meters and to three decimal places.

Measurers Declaration: I declare that I have measured hull and appendages

and they comply with all class rules.

Date of Measurement: 07/05/2016