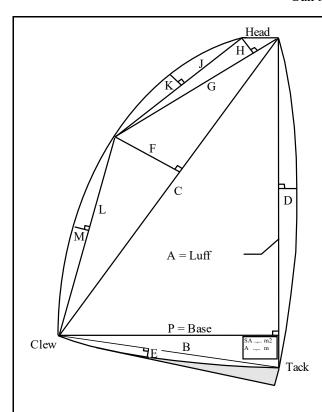

## International A-Catamaran Measurement Certificate

Sail Measurement

| Sail Number   | DEN 1       |        |         |
|---------------|-------------|--------|---------|
| Sail          | Measure     |        | Measure |
| Luff = A      | 8.998       | Н      | 0.269   |
| D             | 0.148       | J      | 4.286   |
| С             | 8.419       | K      | 0.025   |
| F             | 0.332       | L      | 3.931   |
| G             | 4.252       | M      | 0.084   |
| Base = P      | 1.931       | В      | 2.148   |
| Е             | 0.371       |        |         |
| Main Triangle | 1/2 (A x P) | 8.688  |         |
| Luff Round    | 2/3 (A x D) | 0.888  |         |
| Foot Round    | 2/3 (B x E) |        |         |
| Foot Area     | 1/2 (B x E) | 0.398  | 7       |
| Roach Area 1  | 1/2 (C x F) | 1.398  |         |
| Roach Area 2  | 1/2 (H x G) | 0.572  |         |
| Roach Area 3  | 2/3 (J x K) | 0.071  |         |
| Roach Area 4  | 2/3 (L x M) | 0.220  |         |
| Sail Area     | SA          | 12.235 | [m2]    |

All measurements are in meters and to three decimal places.

Measurer to mark the following on the starboard tack of sail.

SA = \*\*

 $\Delta = ***$ 

P = \*\*\*

Total Rig Area of Mast & Sail cannot exceed 13.94 sqm