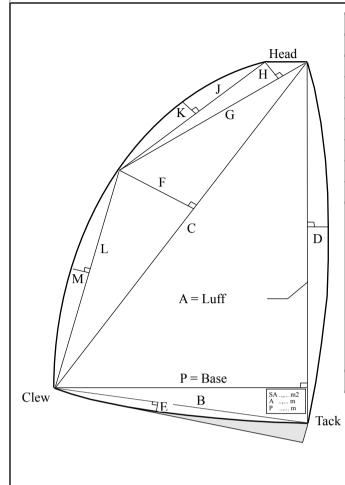

## International A-Catamaran Measurement Certificate

Sail Measurement

| Sail Number   | DEN 8       |        |          |
|---------------|-------------|--------|----------|
| Sail          | Measure     |        | Measure  |
| Luff = A      | 8,963       | Н      | 0,382    |
| D             | 0,118       | J      | 122,000  |
| С             | 8,183       | K      | 0,000    |
| F             | 0,434       | L      | 6,916    |
| G             | 1,342       | M      | 0,135    |
| Base = P      | 1,905       | В      | 2,144    |
| E             | 0,414       |        |          |
| Main Triangle | 1/2 (A x P) | 8,537  |          |
| Luff Round    | 2/3 (A x D) | 0,705  |          |
| Foot Round    | 2/3 (B x E) |        |          |
| Foot Area     | 1/2 (B x E) | 0,444  | <b>✓</b> |
| Roach Area 1  | 1/2 (C x F) | 1,776  |          |
| Roach Area 2  | 1/2 (H x G) | 0,256  |          |
| Roach Area 3  | 2/3 (J x K) |        |          |
| Roach Area 4  | 2/3 (L x M) | 0,622  |          |
| Sail Area     | SA          | 12,341 | [m2]     |

All measurements are in meters and to three decimal places.

Measurer to mark the following on the starboard tack of sail.

SA = \*\*\*

A = \*\*\*

P = \*\*\*

Total Rig Area of Mast & Sail cannot exceed 13.94 sqm