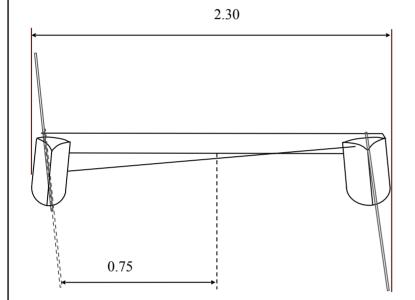

## Overall Beam including all appendages Max 2,3 Actual 2,300

| Minimum distance to centerline of all appendages in any position |
|------------------------------------------------------------------|
|------------------------------------------------------------------|

0,75

Min

Actual

| Hull Identification |          | Comments                                                                                        |
|---------------------|----------|-------------------------------------------------------------------------------------------------|
| Hull No.            | 81402    | Platform originally measured 18/4-2014.<br>Appendages remeasured 27/7-2015 due to new<br>foils. |
| ISAF Plaque No.     | 438      |                                                                                                 |
| Builder             | Exploder | 1013.                                                                                           |
| Material            | Carbon   |                                                                                                 |