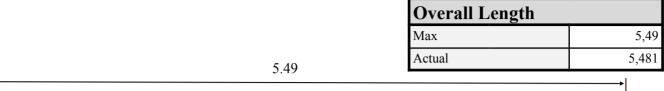

All measurements are in meters and to three decimal places.

Measurers Declaration: I declare that I have measured hull and appendages

and they comply with all class rules.

**Date of Measurement:** <u>27/7/2015</u>